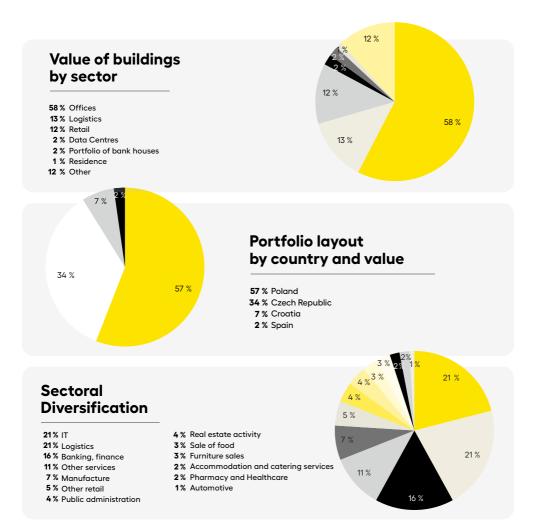

to enable all investors, without any exceptions, to appreciate their funds in the long term by investing into commercial real estate which they could not otherwise afford to buy. Our conservative approach, careful selection of assets, and professional portfolio management, allow us to achieve attractive yields while maintaining a reasonable level of risk.

# Benefits of investing into real estate funds

- Investments into tangible and real assets
- Diversification of real estate assets
- Stable yield represented by rental income from leases
- Possibility to invest in very low amounts on a one-off or regular basis
- Higher liquidity than a direct investment in real estate, as invested funds are available on a monthly basis, including possibility of annuity payments

#### www.investika.cz



# **Significant tenants**



## iNVESTiKA

- The largest non-bank retail real estate fund in the Czech Republic and Slovakia, trusted by 74 thousand investors, with a real estate portfolio valued at CZK 19.9 billion
- A proven conservative investment strategy
- Thorough diversification of the real estate
  portfolio
- Long-term lease relationships with creditworthy tenants
- Resilience to inflation inflation clauses
  in lease agreements
- The fund's yield is not directly affected by developments on the capital market
- A Czech fund subject to Czech legislation
- Moje INVESTIKA online portal for clients

# Risk indicator of the fund on the SRI scale



# Information about the Fund

| Legal formOpen-end mutual fund, special real estate collective<br>investment fundAdministratorINVESTIKA,