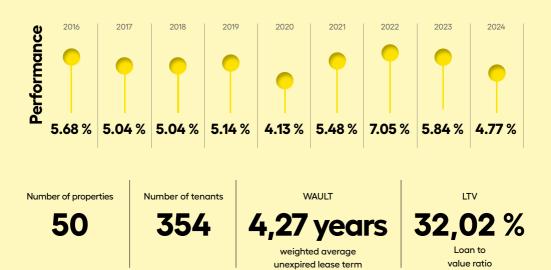

## iNVESTiKA

- The largest non-bank retail real estate fund in the Czech Republic and Slovakia, trusted by 74 thousand investors, with a real estate portfolio valued at CZK 19.9 billion
- A proven conservative investment strategy
- Thorough diversification of the real estate
  portfolio
- Long-term lease relationships with creditworthy tenants
- Resilience to inflation inflation clauses
  in lease agreements
- The fund's yield is not directly affected by developments on the capital market
- A Czech fund subject to Czech legislation
- Moje INVESTIKA online portal for clients